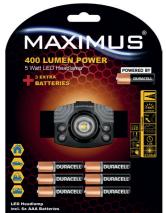

## 5 Watt LED Headlamp • 400 Lumen Power • FOCUS Function

## M-HDL-003-DU2

**Function** 100% - 50% - Off - Focus - Stroboscope

Blue LED - Red LED - Off

**LED Type** 5 Watt LED + 2x Blue LED + 2x Red LED

**Light Output** 400 lumens

**Beam Distance** 37m on flood, 111m on beam

**Beam Angle** 56°

**Run Time** 100% = 1.5h / 50% = 4h

**Water Resistance IP44** 

Aluminium / Rubber / ABS Material

Color Black and grey

3x AAA Alkaline + 3x extra batteries included **Battery operated** 

6.00cm x 4.50cm x 4.00cm **Dimensions** 