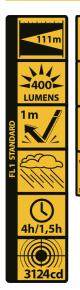

## M-HDL-003-DU2

**Function** 100% - 50% - Off - Focus - Stroboscope

Blue LED - Red LED - Off

**LED Type** 5 Watt LED + 2x Blue LED + 2x Red LED

**Light Output** 400 lumens

**Beam Distance** 37m on flood, 111m on beam

**Beam Angle** 56°

**Run Time** 100% = 1.5h / 50% = 4h

**Water Resistance IP44** 

Aluminium / Rubber / ABS Material

Color Black and grey

3x AAA Alkaline + 3x extra batteries included **Battery operated** 

6.00cm x 4.50cm x 4.00cm **Dimensions** 