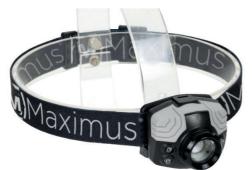

## 5 Watt LED Headlamp • 400 Lumen Power • FOCUS Function

## M-HDL-003-DU2

**Function** 100% - 50% - Off - Focus - Stroboscope

Blue LED - Red LED - Off

**LED Type** 5 Watt LED + 2x Blue LED + 2x Red LED

**Light Output** 400 lumens

**Beam Distance** 37m on flood, 111m on beam

**Beam Angle** 56°

**Run Time** 100% = 1.5h / 50% = 4h

**Water Resistance IP44** 

Aluminium / Rubber / ABS Material

Color Black and grey

3x AAA Alkaline + 3x extra batteries included **Battery operated** 

6.00cm x 4.50cm x 4.00cm **Dimensions** 