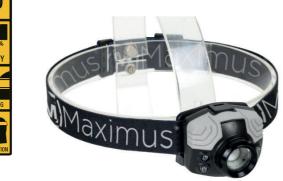

## 5 Watt LED Headlamp • 400 Lumen Power • FOCUS Function

## M-HDL-003-DU2

**Function** 100% - 50% - Off - Focus - Stroboscope

Blue LED - Red LED - Off

**LED Type** 5 Watt LED + 2x Blue LED + 2x Red LED

**Light Output** 400 lumens

**Beam Distance** 37m on flood, 111m on beam

**Beam Angle** 56°

**Run Time** 100% = 1.5h / 50% = 4h

**Water Resistance IP44** 

Aluminium / Rubber / ABS Material

Color Black and grey

3x AAA Alkaline + 3x extra batteries included **Battery operated** 

6.00cm x 4.50cm x 4.00cm **Dimensions** 